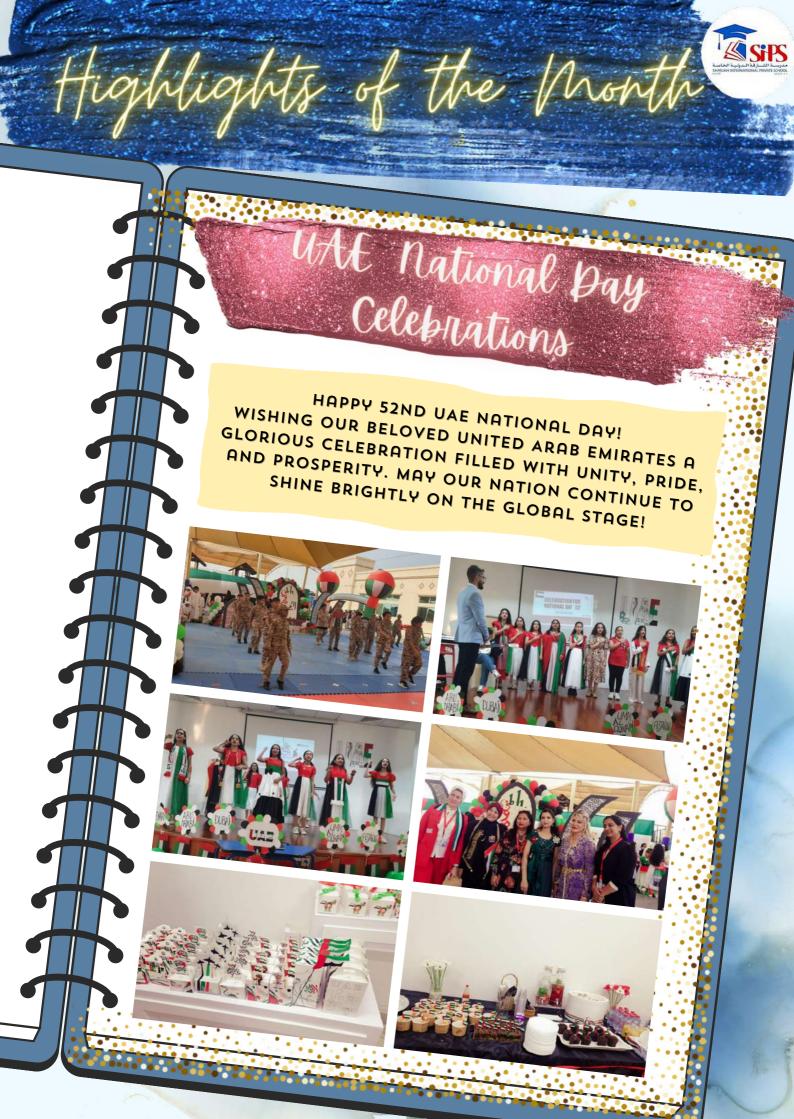

IN ADDITION TO THIS WE CELEBRATED PURPLE DAY FOCUSING ON WELL BEING AND UAE NATIONAL DAY FOLLOWED BY COMMEMORATION DAY IN OUR SCHOOL WHERE OUR STUDENTS PARTICIPATED WHOLEHEARTEDLY AND THE WHOLE SCHOOL WAS IN FESTIVE SPIRITS.