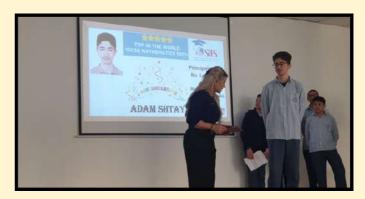

I ALSO FEEL PROUD THAT ADAM BASSAM ICHTAY HAS BEEN REWARDED WITH OUTSTANDING CAMBRIDGE LEARNER AWARD FOR BEING THE WORLD TOPPER IN IGCSE MATH, BESIDES THAT I M ALSO HAPPY TO SHARE THAT LAMEES MAGDI OF Y10A ALONG WITH MS.AFREEN REPRESENTED SIPS AT A GLOBAL LEVEL, DURING THE TAG-CLIMATE ACTION DAY 2023 AND HAD LIVE INTERACTION WITH THE NASA SCIENTISTS!!!

### Award Ceremony Adam Bassam Ischtav

CELEBRATING ADAM BASSAM ISCHTAY'S HUGE SUCCESS!

#WORLDMATHTOPPERCAMBR IDGEIGCSE

SPECIAL ASSEMBLY TO CELEBRATE

ADAM BASSAM ISCHTAY'S

HUGE SUCCESS OF BEING A WORLD

MATH TOPPER IN IGCSE EXAMS HELD

IN YEAR 11.