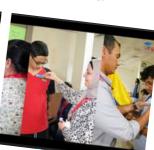

## Investiture ceremony

THE INVESTITURE EVENT WAS

HELD AT

SHARJAH PRIVATE
INTERNATIONAL SCHOOL TO
OFFICIALLY HANDOVER
STUDENTS COUNCIL
LEADERSHIP POSTS.THIS
MOMENTOUS OCCASION
IMBUED THE PRINCIPLES OF
ACCOUNTABILITY,
INITIATIVE, AND
DEDICATION.

WE SENT AN INVITATION TO THE PARENTS OF THE RECENTLY ELECTED STUDENT COUNCIL MEMBERS, AND THE EVENT PROCEEDED FLAWLESSLY, FEATURING THE PARTICIPATION OF SCHOOL SENIOR LEADERSHIP, PARENTS, INSTRUCTORS, AND STUDENTS. AFTER TAKING AN OATH, WE CAME TO AN END WITH THE NEWLY SELECTED LEADERS PROMISING TO CARRY OUT THEIR RESPONSIBILITIES WITH THE HIGHEST INTEGRITY AND DEDICATION, INTERN SEPARATE FROM SCHOOL IDEALS.