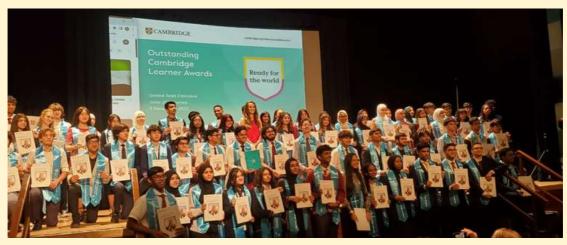

I ALSO FEEL PROUD THAT ADAM BASSAM ICHTAY HAS BEEN REWARDED WITH OUTSTANDING CAMBRIDGE LEARNER AWARD FOR BEING THE WORLD TOPPER IN IGCSE MATH, BESIDES THAT I M ALSO HAPPY TO SHARE THAT LAMEES MAGDI OF Y10A ALONG WITH MS.AFREEN REPRESENTED SIPS AT A GLOBAL LEVEL, DURING THE TAG-CLIMATE ACTION DAY 2023 AND HAD LIVE INTERACTION WITH THE NASA SCIENTISTS!!!

### Award Ceremony Adam Bassam Ischtav

CELEBRATING ADAM BASSAM ISCHTAY'S HUGE SUCCESS!

#WORLDMATHTOPPERCAMBR IDGEIGCSE

SPECIAL ASSEMBLY TO CELEBRATE

ADAM BASSAM ISCHTAY'S

HUGE SUCCESS OF BEING A WORLD

MATH TOPPER IN IGCSE EXAMS HELD

IN YEAR 11.