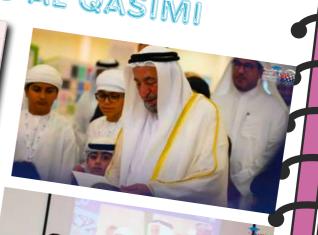

## SPEA AWARD FOR PROMOTING ARABIC LANGUAGE

WE ARE OVERJOYED TO ANNOUNCE THAT THE SHARJAH PRIVATE EDUCATION AUTHORITY (SPEA) HAS BESTOWED A PRESTIGIOUS AWARD UPON OUR VERY OWN PRINCIPAL,

ACCOMPANYING THE HEADS OF THE ARABIC LANGUAGE DEPARTMENTS AND THEIR HARDWORKING TEAMS, OUR SCHOOL RECEIVED RECOGNITION FOR OUR ENTHUSIASTIC INVOLVEMENT IN THE 'LISAN ALDHAD' COMMITTEE.

EVENT IN RECOGNITION OF OUR COMMITMENT TO THE ARABIC LANGUAGE AND ITS SUBJECTS.