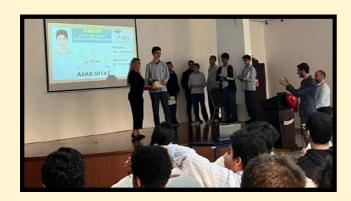

### Award Ceremony Adam Bassam Ischtav

CELEBRATING ADAM BASSAM ISCHTAY'S HUGE SUCCESS!

#WORLDMATHTOPPERCAMBR IDGEIGCSE

SPECIAL ASSEMBLY TO CELEBRATE

ADAM BASSAM ISCHTAY'S

HUGE SUCCESS OF BEING A WORLD

MATH TOPPER IN IGCSE EXAMS HELD

IN YEAR 11.