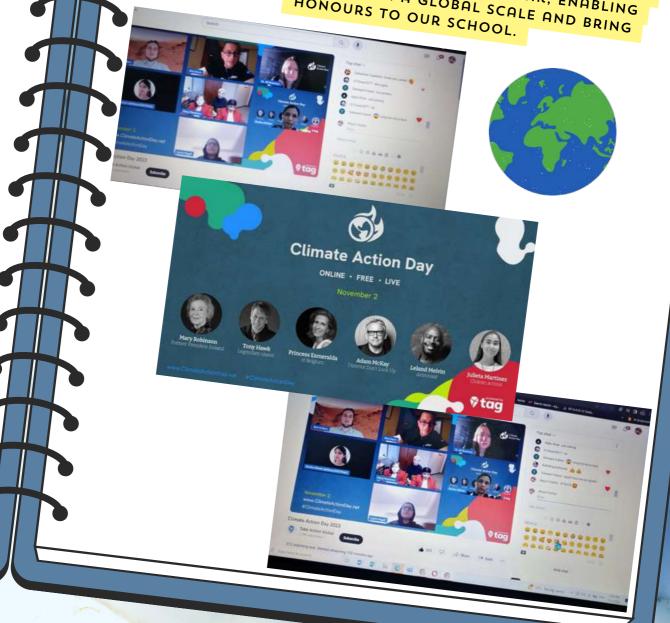

I ALSO FEEL PROUD THAT ADAM BASSAM ICHTAY HAS BEEN REWARDED WITH OUTSTANDING CAMBRIDGE LEARNER AWARD FOR BEING THE WORLD TOPPER IN IGCSE MATH, BESIDES THAT I M ALSO HAPPY TO SHARE THAT LAMEES MAGDI OF Y10A ALONG WITH MS.AFREEN REPRESENTED SIPS AT A GLOBAL LEVEL, DURING THE TAG-CLIMATE ACTION DAY 2023 AND HAD LIVE INTERACTION WITH THE NASA SCIENTISTS!!!

ON THIS NOTE I WOULD PROUDLY LIKE TO SHARE THAT LAMEES MAGDI OF Y10 HAD A LOVELY INTERACTION WITH NASA SCIENTISTS AND I'M SO GLAD THAT WE EMPOWER OUR STUDENTS IN ALL WAYS.

WE LOOK FORWARD TO LITERACY WEEK, SCIENCE EXPO, CAREER FAIR AND MANY EXCITING ACADEMIC EVENTS AND STUDENT EMPOWERMENT INITIATIVES, SO STAY TUNED THROUGH THE SCHOOL COMMUNICATION DESK VIA CIRCULARS AND OTHER INFORMATIVE MATERIALS ON PARADIGM AND MS TEAMS.