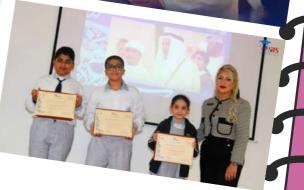

TED AND ITS COMPLICATIONS AVOIDED OR DELAYED WITH REGULAR SCREENING AND TREATMENT



## CLIMATE CHANGE DISCUSSION

THE NINTH-GRADE STUDENTS USED TODAY'S ASSEMBLY TIME TO COME TOGETHER AS A GROUP AND PLEDGE TO COMBAT CLIMATE CHANGE. IT EMPHASIZED HOW LITTLE CHANGES WE MAKE TO OUR DAILY LIVES CAN HAVE A SIGNIFICANT IMPACT ON THE CLIMATE. THE STUDENTS PARTICIPATED IN AN INTERACTIVE DISCUSSION ABOUT THE FACTORS CAUSING CLIMATE CHANGE AND OFFERED



### MEETING WITH HH SHEIKH SULTAN BIN MOHAMED AL QASIMI

IN HONOUR OF THE STUDENTS
WHO TOOK PART IN THE
SECOND INTERNATIONAL
MEETING OF ARABIC TEACHERS,
WE WERE PLEASED THAT THIS
EVENT WAS GRACED BY THE
PRESENCE OF
HH SHEIKH SULTAN BIN
MOHAMED AL QASIMI, THE
PROTECT HIM) WHO
APPRECIATED OUR EFFORTS IN
PROMOTING ARABIC LANGUAGE
ACROSS THE SCHOOLS





## FIELD TRIP TO MOTIONGATE







AT SIPS, WE ALWAYS PUT
OUR STUDENTS' WELL-BEING
FIRST, MAKE SURE THEY
ACHIEVE ACADEMIC
SUCCESS, AND MAKE SURE
THEY HAVE FUN WHILE
DOING SO.
HERE WE HAVE OUR
AMAZING STUDENTS
HAVING A GREAT TIME AT
MOTIONGATE. THEY WERE
UTTERLY ENTHRALLED WITH
THE TRIP AND WERE LEFT
WANTING MORE!





### UAE FLAG DAY

HAPPY #UAEFLAGDAY, EVERYONE, FROM THE #SIPS FAMILY. THE UAE FLAG IS A REPRESENTATION OF HONOUR, ACCOMPLISHMENT, PRIDE, SAFETY, HARMONY, AND HAPPINESS.





## NATIONAL CANCER AWARENESS DAY

OFTEN KNOWN AS "CANCER AWARENESS DAY" OR "NATIONAL CANCER AWARENESS DAY, "IT WAS CREATED TO EDUCATE PEOPLE ON THE INCIDENCE OF CANCER AND THE PREVENTATIVE MEASURES THEY CAN TAKE TO SAFEGUARD THEIR LOVED ONES AND THEMSELVES. NATIONAL CANCER AWARENESS DAY IS OBSERVED BY S