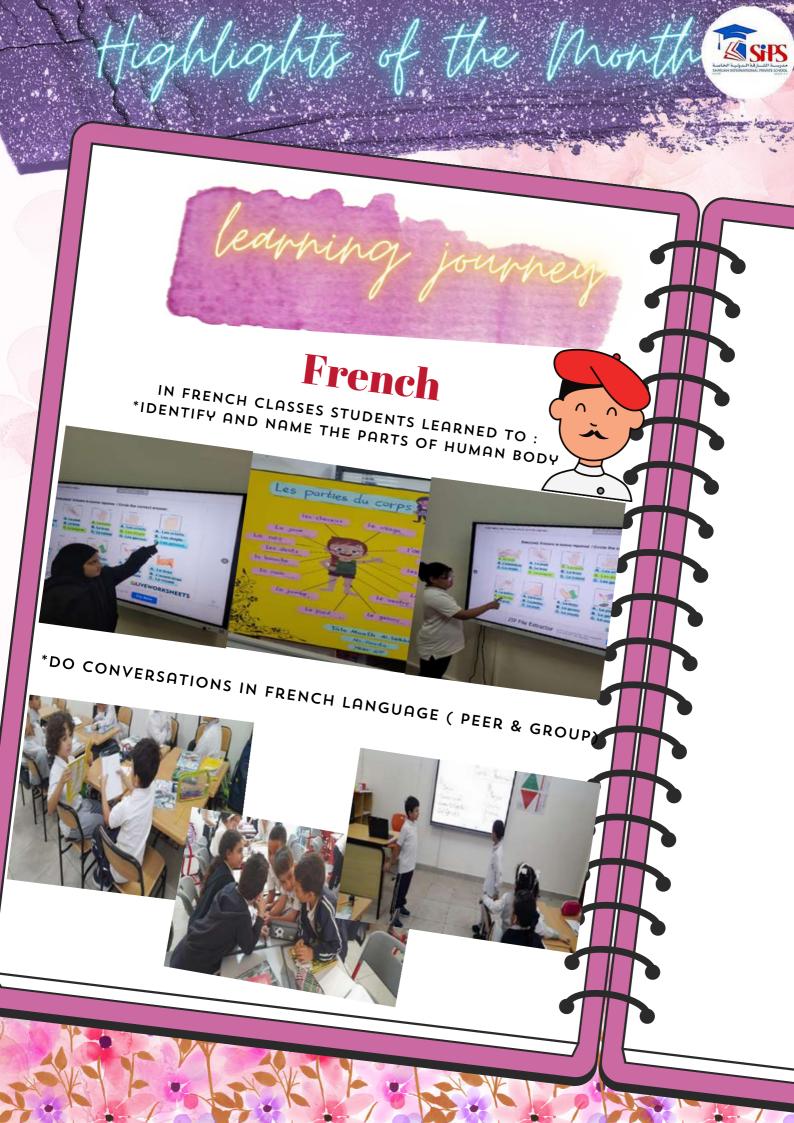

e biology class investigate and study the process of extracting DNA from strawberries.



### CHEMISTRY



Diffusion of Failures was
the topic of discussion
among our secondary
school students. They
become more curious and
eager to try, investigate,
and learn more about
Dissolution as a result.







### learning journey

### Arabic

ARABIC DEPARTMENT HELD
THE PARAGRAPH WRITING
COMPETITION WITH THE
WRITING SKILLS OF
STUDENTS, STUDENTS WERE
BOND AND THEY HAD TO
THROUGH WRITING
PARAGRAPH ON A TOPIC
WHICH WAS GIVEN TO THEM
THEREOF





WE ALSO RECEIVED
CERTIFICATES OF
APPRECIATION FROM THE
SHARJAH PRIVATE
EDUCATION AUTHORITY FOR
STUDENTS WHO
PARTICIPATED IN THE
SECOND INTERNATIONAL
MEETING FOR ARABIC
TEACHERS. THEY WERE
HONORED BY THE SCHOOL'S
PRINCIPAL, PROFESSOR
LANA KOY



the Arabia la





## learning journey

#### P.E





At SIPS, we also see to it that

Our kids learn, enjoy their
education, and maintain good
physical health! With
enthusiasm and excitement
on their faces, Our students
gain collaboration skills and
an understanding of the value
of teamwork through these
games, which they may use to
both academic and
extracurricular activities.

### Business studies

BECAUSE WE THINK THAT
EMPOWERING OUR
STUDENTS IS IMPORTANT,
HERE ARE SOME
EXAMPLES OF HOW WE
DO IT: IN BUSINESS
STUDIES CLASSES,
STUDENTS CONDUCT
RESEARCH, CREATE APPS,
AND HAVE DISCUSSIONS
ABOUT VARIOUS MODERN
PRODUCTS AND THEIR
POTENTIAL EFFECTS.











TEACHING MATHS IS OFTEN MOTIVATED BY THE DESIRE TO MAKE MATHS LESS MYSTERIOUS, TO GIVE STUDENTS SELF-ASSURANCE, AND TO DEVELOP A PASSION FOR SOLVING P