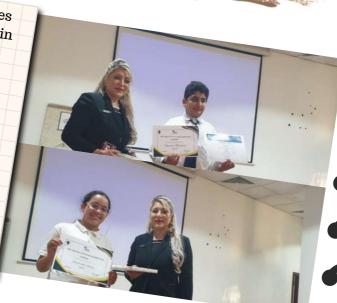

### Award Ceremony Adam Bassam Ischtav

CELEBRATING ADAM BASSAM ISCHTAY'S HUGE SUCCESS!

#WORLDMATHTOPPERCAMBR IDGEIGCSE

SPECIAL ASSEMBLY TO CELEBRATE

ADAM BASSAM ISCHTAY'S

HUGE SUCCESS OF BEING A WORLD

MATH TOPPER IN IGCSE EXAMS HELD

IN YEAR 11.