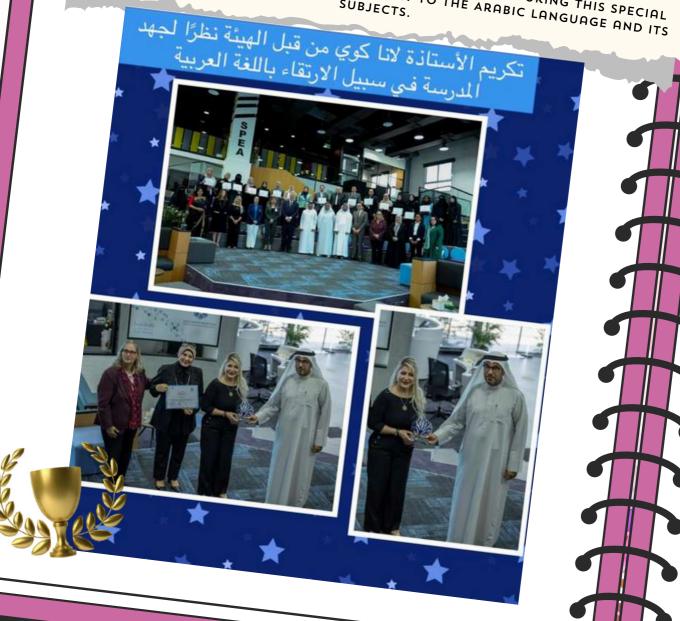

## SPEA AWARD FOR PROMOTING ARABIC LANGUAGE

WE ARE OVERJOYED TO ANNOUNCE THAT THE SHARJAH PRIVATE EDUCATION AUTHORITY (SPEA) HAS BESTOWED A PRESTIGIOUS AWARD UPON OUR VERY OWN PRINCIPAL,

ACCOMPANYING THE HEADS OF THE ARABIC LANGUAGE DEPARTMENTS AND THEIR HARDWORKING TEAMS, OUR SCHOOL RECEIVED RECOGNITION FOR OUR ENTHUSIASTIC INVOLVEMENT IN THE 'LISAN ALDHAD' COMMITTEE.

EVENT IN RECOGNITION OF OUR COMMITMENT TO THE ARABIC LANGUAGE AND ITS SUBJECTS.